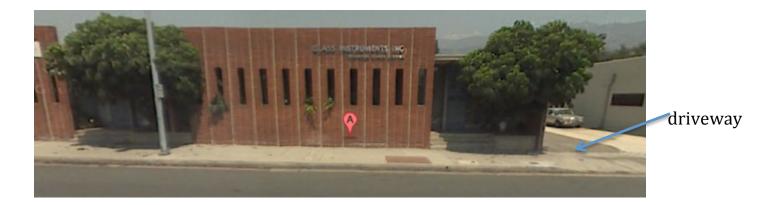

## **Coming from the East, on the 210:**

- Get off at the Sierra Madre Blvd exit.
- Make a left at the light at the end of the ramp.
- Be sure to make a wide left to get onto the Sierra Madre Blvd.
- At the Italian Restaurant and Bistro make a right; you are now on E. Foothill Blvd.
- Our building is in the second block on the right hand side of the street.
- The driveway is before the red brick building; it runs along the right side of the building (the darker pavement under the tree to the right in the picture below) as you look at it from across the street.
- I am located behind the third door that you see, **in the back** (the one farthest from the driveway that you just drove down).
- Call (626) 696-9123 and **RING THE BELL**, I will come and open up the door for you.

## **Coming from the West on 210:**

- Get off at the Sierra Madre Blvd. / Altadena exit.
- Make a right at the light at the end of the ramp, this is Alta Dena Dr.
- Go to the first light and make a right, you are now on Sierra Madre Blvd.
- At the Italian Restaurant and Bistro make a right; you are now on E. Foothill Blvd.
- Our building is in the second block on the right hand side of the street.
- The driveway is before the red brick building; it runs along the right side of the building (the darker pavement under the tree to the right in the picture below) as you look at it from across the street.
- I am located behind the third door that you see, **in the back** (the one farthest from the driveway that you just drove down).
- Call (626) 696-9123 and **RING THE BELL**, I will come and open up the door for you.