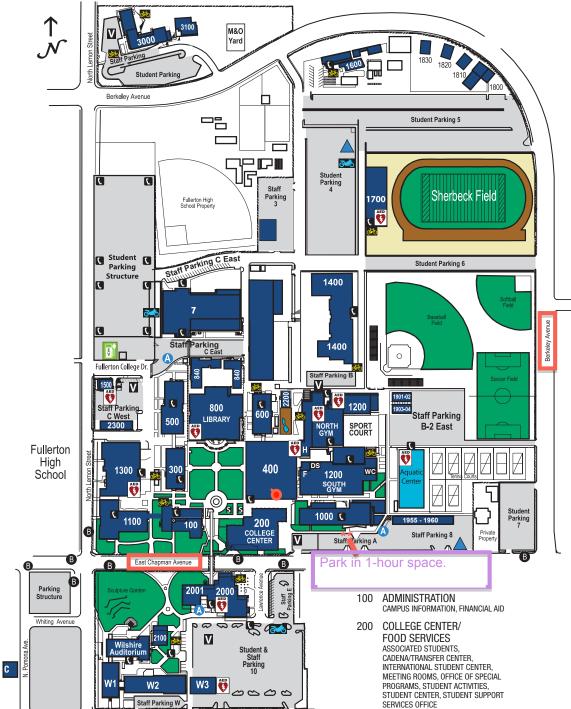

## Fullerton College

**FALL 2016** 

- BIKE RACKS
- **EMERGENCY PHONE**
- FACULTY LOUNGE
- FREE SPEECH LOCATIONS
- **H** HEALTH CENTER
- MOTORCYCLE PARKING

  VISITOR PARKING
- IIONL
- A OCTA ACCESS BUS STOPS
- **B** OCTA BUS STOPS
- ▲ STUDENT DROP-OFF AREA

W1-W2-W3 WILSHIRE CONTINUING ED.

CALWORKS/FOUNDATION BEN FRANKLIN HOUSE 315 N. POMONA AVENUE

AUTOMATED EXTERNAL DEFIBRILLATOR

321 East Chapman Avenue, Fullerton, California 92832-2095 • (714) 992-7000 • www.fullcoll.edu

300 BUSINESS & COMPUTER INFO.
 BUSINESS & CIS DIVISION OFFICE

400 SOUTH SCIENCE NATURAL SCIENCES DIVISION OFFICE

500 APPLIED ARTS/HUMANITIES
HUMANITIES DIVISION OFFICE,
VETERANS RESOURCE CENTER

EV CHARGING STATIONS

## TO FULLERTON COLLEGE:

From 57 Fwy: Exit at Chapman Ave., West to Lemon St.

From 91 Fwy: Exit at Lemon St., North to Chapman Ave.

NORTH SCIENCE
MATHEMATICS & COMPUTER S

MATHEMATICS & COMPUTER SCIENCE DIVISION OFFICE

700 TECHNOLOGY & ENGINEERING TECHNOLOGY & ENGINEERING DIVISION OFFICE

800 LIBRARY-LEARNING RESOURCE CENTER

ACADEMIC SUPPORT CENTER, ADAPTIVE COMPUTER LAB, LIBRARY, MATH LAB, STAFF DEVELOPMENT, STUDY ABROAD

840 DISABILITY SUPPORT SERVICES/ MAILROOM STINGER'S CAFÉ

900 AUTO/MACHINING/PRINTING

1000 FINE ARTS/ART GALLERY

1100 MUSIC FINE ARTS DIVISION OFFICE

1200 PHYSICAL EDUCATION

DANCE STUDIO,
FACULTY LOUNGE, HEALTH SERVICES,
PHYSICAL EDUCATION DIVISION OFFICE,
WELLNESS CENTER

1300 THEATRE ARTS
BOX OFFICE, CAMPUS THEATRE

1400 CLASSROOM OFFICE BUILDING READING LAB, SOCIAL SCIENCES DIVISION OFFICE

1500 CAMPUS SAFETY

1600 HORTICULTURE CENTER

1700 FIELD HOUSE

1800 CHILD DEVELOPMENT/ TEMPORARY CLASSROOMS 1800 TEMPORARY CLASSROOMS

1820-1830 CHILD DEVELOPMENT

1900 CLASSROOMS & FOOD BANK 1901 – 1904 CLASSROOMS

1955 FOOD BANK 1956 – 1960 CLASSROOMS

2000 STUDENT SERVICES/T.V.

ADMISSIONS & RECORDS, BOOKSTORE,
BURSAR, CAREER & LIFE PLANNING CENTER,
COUNSELING, DISTANCE EDUCATION,
EOPS/CARE

2100 SCULPTURE/3D ARTS

2200 MICRO COMPUTER LAB

2300 MEDIA SERVICES/ACADEMIC COMPUTING/M&O SHOPS

3000 BERKELEY CENTER
ASSESSMENT CENTER, FACILITIES,
MAINTENANCE & OPERATIONS

3100 ACADEMIC COMPUTING TECHNOLOGY